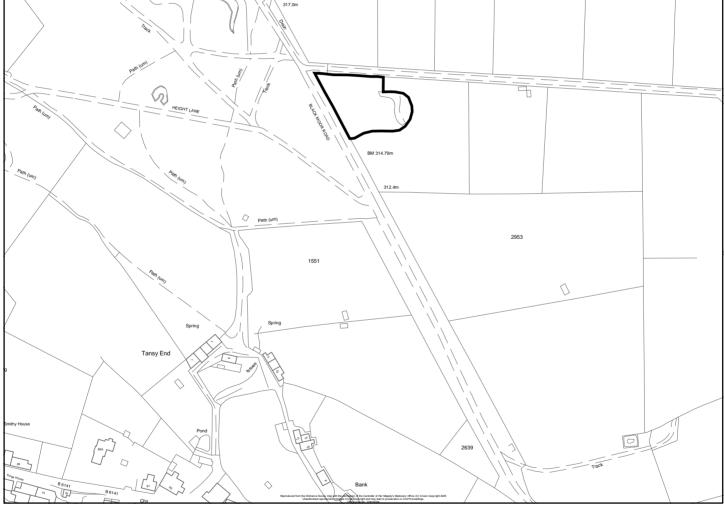

## Replacement Unitary Development Plan for the Bradford District European Modifications

| Mod. reference<br>FMOD/K/P/2                  | <sup>Scale.</sup><br>1:2,500 | Area to be deleted as an Active Landfill Site                                                       |
|-----------------------------------------------|------------------------------|-----------------------------------------------------------------------------------------------------|
| Site reference<br>K/P13.1                     | Site Area.<br>0.19 Ha        | under Policy P13                                                                                    |
| Address<br>Blackmoor Farm,<br>Blackmoor Road, | OS Grid Ref.<br>SE 0434      |                                                                                                     |
| Oxenhope.                                     |                              |                                                                                                     |
|                                               | NORTH                        | © Crown copyright. All rights reserved.<br>City of Bradford Metropolitan District Council 100019304 |