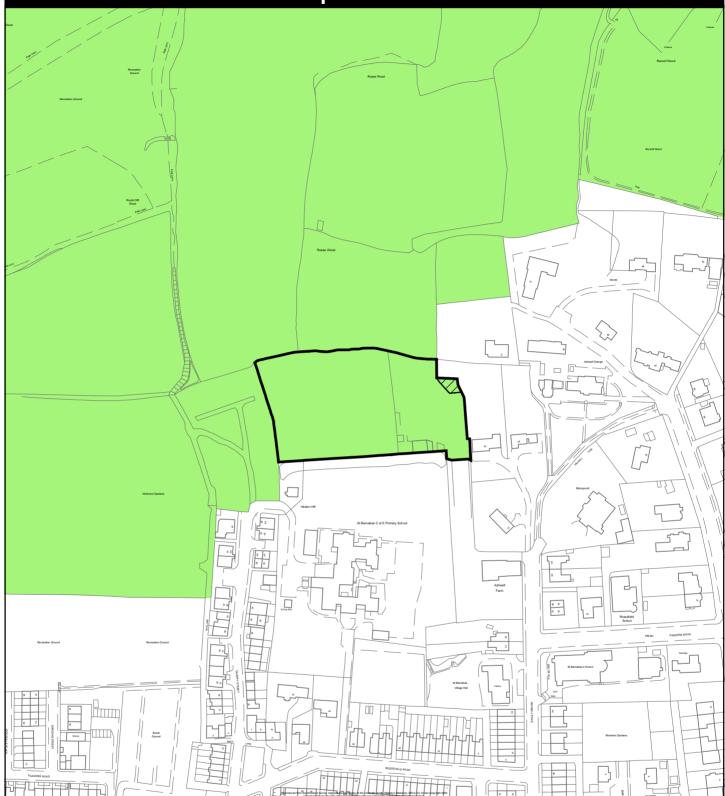

## Replacement Unitary Development Plan for the Bradford District Further Proposed Modifications

| Mod. reference<br>FMOD/BW/GB/7   | <sup>Scale.</sup><br>1:2,500 | Area to be deleted from Green Belt and                                                                 |
|----------------------------------|------------------------------|--------------------------------------------------------------------------------------------------------|
| Site reference<br>SOM/BW/GB1/288 | Site Area.<br>0.86 Ha        | allocated as Phase 2 Housing Site.<br>Ref. BW/H2.11                                                    |
| Address                          |                              | Revised Deposit UDP Green Belt                                                                         |
| Ashwell Farm,<br>Heaton,         | SE 1435NW                    | Further minor revision to correct anomaly created by the deletion of adjacent land from the Green Belt |
| Bradford.                        |                              | for housing.                                                                                           |
|                                  | NORTH                        | © Crown copyright. All rights reserved.<br>City of Bradford Metropolitan District Council 100019304    |