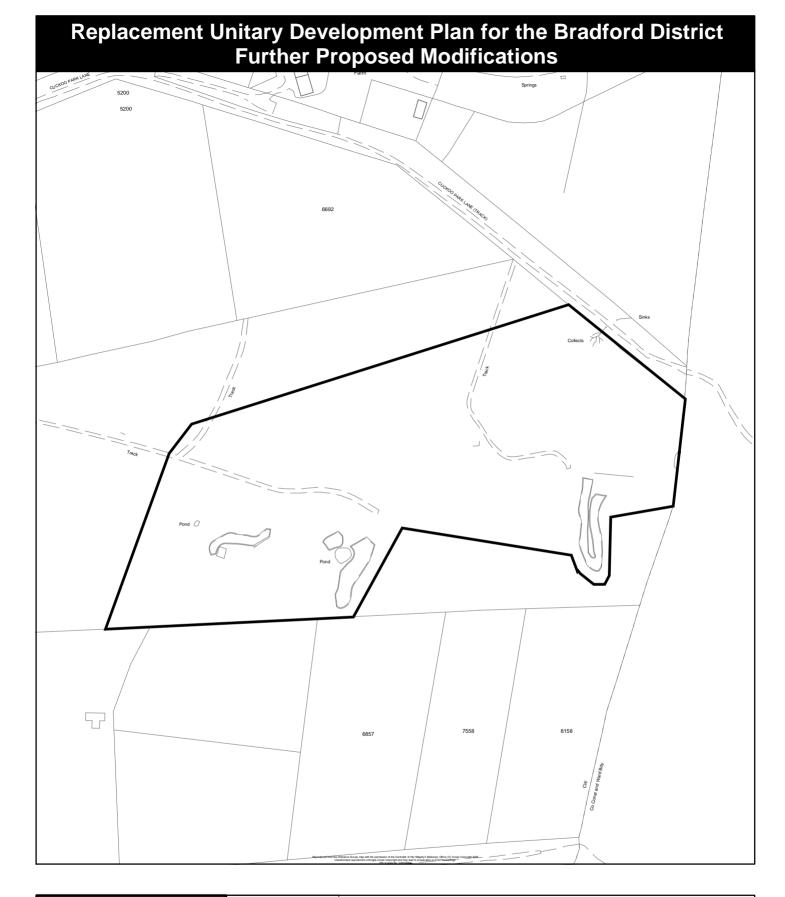

| Mod. reference<br>FMOD/K/P/2              | <sup>Scale.</sup><br>1:2,500 | Key.<br>Area to be added as an Active Landfill Site                                                 |
|-------------------------------------------|------------------------------|-----------------------------------------------------------------------------------------------------|
| Site reference                            | Site Area.                   | under Policy P13                                                                                    |
| K/P13.1                                   | 4.86 Ha                      | _                                                                                                   |
| Address<br>Field 6476,<br>Blackmoor Road, | OS Grid Ref.<br>SE 0435      |                                                                                                     |
| Oxenhope.                                 |                              |                                                                                                     |
|                                           | NORTH                        | © Crown copyright. All rights reserved.<br>City of Bradford Metropolitan District Council 100019304 |