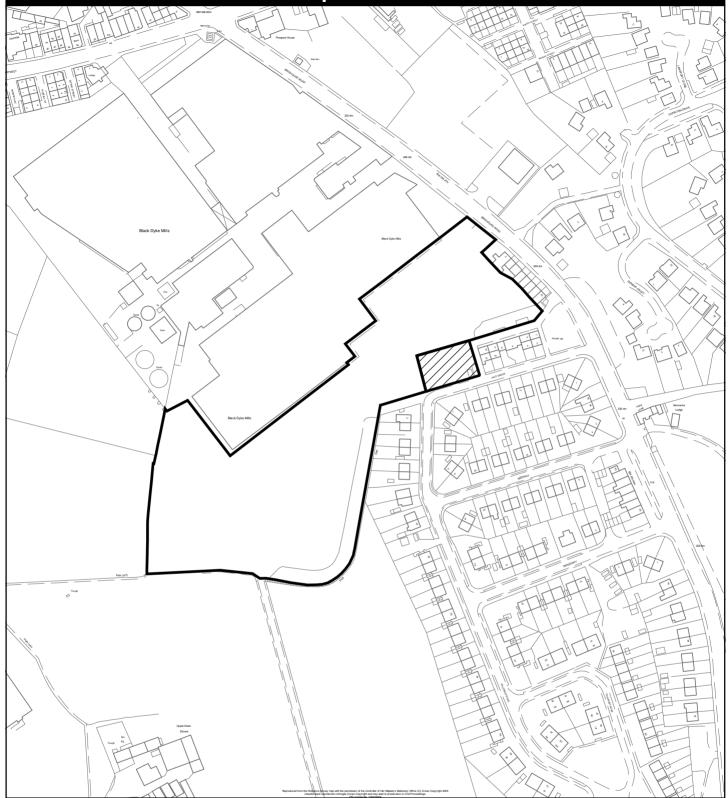

## Replacement Unitary Development Plan for the Bradford District Further Proposed Modifications

| Mod. reference<br>FMOD/BS/E/4                            | <sup>Scale.</sup><br>1:2,500 | Key.<br>Employment Site BS/E1.9 (2.39Ha)                                                            |
|----------------------------------------------------------|------------------------------|-----------------------------------------------------------------------------------------------------|
| Site reference<br>SOM/BS/H1/149                          | Site Area.<br>2.39 Ha        | Area to be deleted from Employment Site                                                             |
| Address<br>Black Dyke Mills,<br>Queensbury,<br>Bradford. | OS Grid Ref.<br>SE 1029NW    | and left unallocated.                                                                               |
|                                                          | NORTH                        | © Crown copyright. All rights reserved.<br>City of Bradford Metropolitan District Council 100019304 |