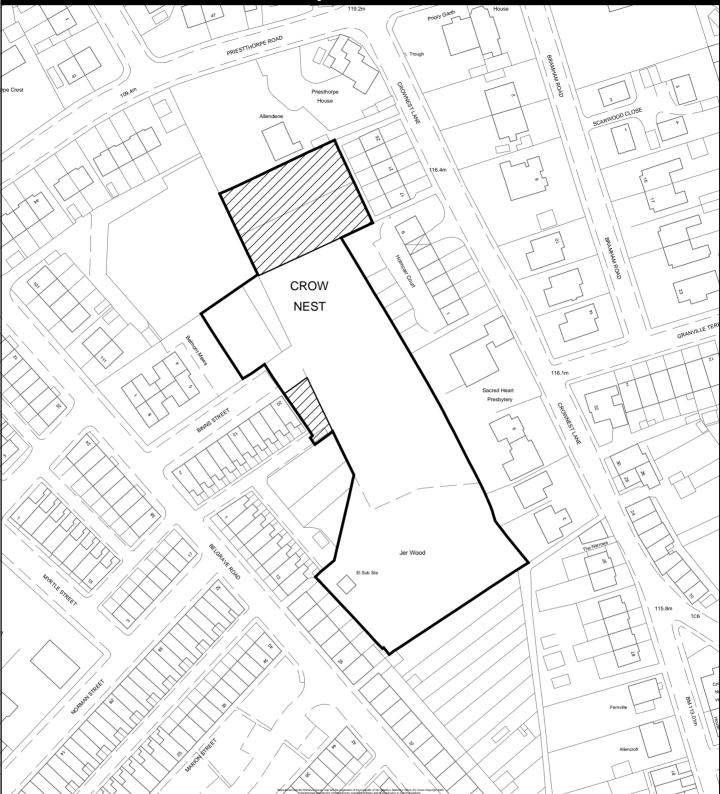

| Mod. reference<br>FMOD/S/H/3      | <sup>Scale.</sup><br>1:1,250 | Key. Area allocated as Recreation Open Space                                                        |
|-----------------------------------|------------------------------|-----------------------------------------------------------------------------------------------------|
| Site reference                    | Site Area.                   | under Policy OS2                                                                                    |
| S/H2.6                            | 0.74 Ha                      | Area to be deleted and left unallocated.                                                            |
| Address<br>Crow Nest,<br>Bingley. | OS Grid Ref.<br>SE 1139SW    |                                                                                                     |
|                                   | NORTH                        | © Crown copyright. All rights reserved.<br>City of Bradford Metropolitan District Council 100019304 |